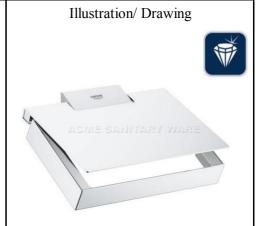

## SANITARY WARE SPECIFICATION SHEET

Item Descriptions Grohe (Germany) "Selection Cube" chrome

plated Toilet Paper Holder

Model 40781000

Material Brass Chrome Plated

Manufacturer GROHE Limited

Brand Origin Germany

## • GROHE StarLight finish

- Material: Metal
- · Concealed fastening
- · With cover

Note:

<sup>\*</sup> All information of the above is for the reference only. No prior notice is made if any changes.