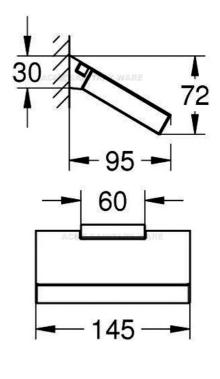

## SANITARY WARE SPECIFICATION SHEET

Item Descriptions Grohe (Germany) "Selection Cube" chrome

plated Toilet Paper Holder

Model 40781000

Material Brass Chrome Plated

Manufacturer GROHE Limited

Brand Origin Germany

## • GROHE StarLight finish

- Material: Metal
- · Concealed fastening
- · With cover

Note:

<sup>\*</sup> All information of the above is for the reference only. No prior notice is made if any changes.