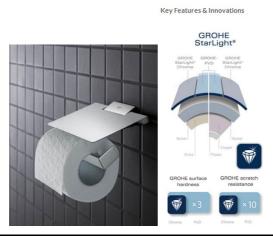

Source Acme Sanitary Ware Co. Ltd

Mr. Eric Wong/ Mr. Wilson Hung

Contact Tel/Fax (852) 2388-7171 / (852) 2710-8012

E-mail acme@acmesanitary.com.hk
Website www.acmesanitary.com.hk

"It's never been easier to create a beautiful bathroom design. Just add the beautifully made GROHE Selection Cube toilet roll holder, which has concealed fastening to ensure a beautiful finish. With a minimalist design and crafted from the finest materials, it looks seamless in any cool and contemporary bathroom. It also features GROHE technology. The StarLight® chrome has a durable and scratch resistant finish that will sparkle for years. And with our QuickFix® installation system and clear step-by-step instructions, it has never been easier to add a designer accessory that looks good and makes life in the bathroom even more enjoyable. The GROHE Selection Cube toilet roll holder – precision engineering, highest quality materials and design that lasts. Don't forget the glass, soap dispenser, toilet brush set, cosmetic mirror and various towel rails and bars."

## • GROHE StarLight finish

- Material: Metal
- · Concealed fastening
- · With cover

Note:

<sup>\*</sup> All information of the above is for the reference only. No prior notice is made if any changes.